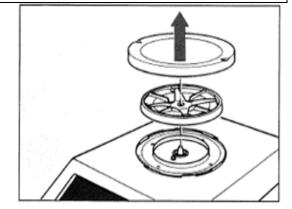

### Packing Instructions:

Remove pan & pan support and ship with unit ( see picture ) Remove draft shield ( if possible ) DO NOT send with instrument Wrap the instrument in at least 6" of bubble-pack Place in sturdy box surrounded by another 6" of padded shipping material Wrap pan, pan support & any accessories in bubble-pack and place in box